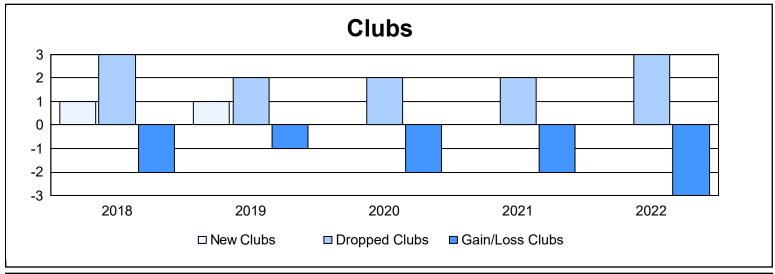

District 133 As of June 2022 Cumulative

| Year      | New<br>Clubs | Dropped<br>Clubs | Gain/<br>Loss<br>Clubs | New<br>Members | Charter<br>Members | Reinstate<br>Members | Transfer<br>Members | Total<br>Member<br>Added | Total<br>Members<br>Dropped | Gain/<br>Loss<br>Members |
|-----------|--------------|------------------|------------------------|----------------|--------------------|----------------------|---------------------|--------------------------|-----------------------------|--------------------------|
| 2017-2018 | 1            | 3                | -2                     | 123            | 22                 | 3                    | 2                   | 150                      | 214                         | -64                      |
| 2018-2019 | 1            | 2                | -1                     | 143            | 23                 | 2                    | 2                   | 170                      | 198                         | -28                      |
| 2019-2020 | 0            | 2                | -2                     | 74             | 0                  | 4                    | 1                   | 79                       | 177                         | -98                      |
| 2020-2021 | 0            | 2                | -2                     | 114            | 0                  | 8                    | 2                   | 124                      | 215                         | -91                      |
| 2021-2022 | 0            | 3                | -3                     | 151            | 2                  | 6                    | 4                   | 163                      | 183                         | -20                      |
| Average   | 0            | 2                | -2                     | 121            | 9                  | 5                    | 2                   | 137                      | 197                         | -60                      |